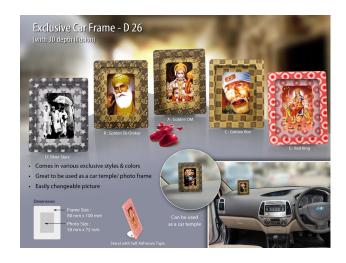

## POWER PLUS Exclusive Car Frame | 3D depth illusion D26

 Comes in various exclusive styles & colors - Great to be used as a car temple/ photo frame - Easily changeable picture

**Read More** 

SKU:

**Price:** ₹329.00 Original price was: ₹329.00.₹94.00 Current price is: ₹94.00. ₹110.92 : Price incl. GST

## **Product Description**

- Comes in various exclusive styles & colors - Great to be used as a car temple/ photo frame - Easily changeable picture - Comes with picture of your choice - Comes with self adhesive tape