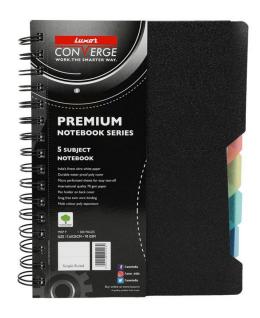

## Luxor 5 Subject Single Ruled Notebook - A5 Size, 70 GSM, 300 Pages

Luxor 5 Subject Single Ruled Notebook - A5 Size, 70 GSM, 300 Pages

## **Product Description**

uled Notebook - A5 Size, 70 GSM, 300 Pages

Manufacturer Luxor, Luxor Writing Instruments Pvt Ltd, A-40

Hosiery Complex, Phase- II Extension, Noida-201305, District Gautam Budh Nagar (U.P) For Product related feedback: consumercare@luxoroffice.com, 9120-4899199 www.luxor.in Brand Luxor Model Number 9000015495 Colour Off-White Shape Flat Rectangular Material Paper Expansion 9 Inches Number of Items 300 Ruling Ruled Sheet Size 5.875-x-8.25-inch Paper Finish Coated Manufacturer Part Number 9000015495 Manufacturer Luxor Country of Origin India Click Here: Brand ALECT is a renowned bag manufacturer that offers a wide range of customized bags, including backpacks, laptop bags, gym bags, duffel bags, and more. Their products are crafted with utmost care and precision to ensure superior quality and customer