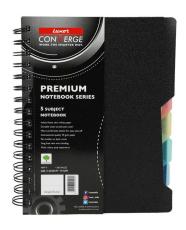

## Luxor 5 Subject Single Ruled Notebook - A5 Size, 70 GSM, 300 Pages

Luxor 5 Subject Single Ruled Notebook - A5 Size, 70 GSM, 300 Pages

## **Product Description**

uled Notebook - A5 Size, 70 GSM, 300 Pages

Manufacturer Luxor, Luxor Writing Instruments Pvt Ltd, A-40

Hosiery Complex, Phase- II Extension, Noida-201305, District Gautam Budh Nagar (U.P) For Product related feedback: consumercare@luxoroffice.com, 9120-4899199 www.luxor.in Brand Luxor Model Number 9000015495 Colour Off-White Shape Flat Rectangular Material Paper Expansion 9 Inches Number of Items 300 Ruling Ruled Sheet Size 5.875-x-8.25-inch Paper Finish Coated Manufacturer Part Number 9000015495 Manufacturer Luxor Country of Origin India Click Here: Brand ALECT is a renowned bag manufacturer that offers a wide range of customized bags, including backpacks, laptop bags, gym bags, duffel bags, and more. Their products are crafted with utmost care and precision to ensure superior quality and customer